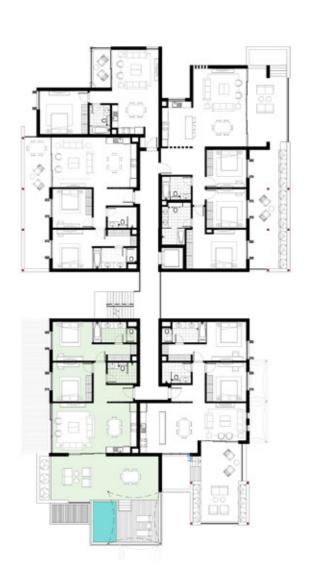

days of beach living each year, five minutes walk from the Old Town's beach promenade and restaurant community. Perched on a hill behind the Old Town, 270 offers staggered topography that adds to the character of its design. The elevation offers serenity without compromising proximity.



## THE MASTER PLAN—



## SERENITY





## THE PROPERTIES



# PRIVACY & CONNECTIVITY —



## AMMENITIES







GROCERY

PHARMACY











HAIR SALON

RESTAURANTS & CAFES

SPA

# BUILDINGS & UNIT TYPES —





#### HYBRID BUILDING

#### GROUND FLOOR





#### **HYBRID BUILDING**

#### FIRST FLOOR



#### HYBRID BUILDING

#### SECOND FLOOR



#### SAMPLE UNIT TYPES

#### 1 BEDROOM - GROUND FLOOR









5 KEY PLAN-1BR TYPE 2- LOWER GROUND LEVEL 01

#### SAMPLE UNIT TYPES

#### 2 BEDROOM - FIRST FLOOR





4 KEY PLAN-2BR TYPE 1 - M&4 - LEVEL 01

#### SAMPLE UNIT TYPES

#### 3 BEDROOM - SECOND FLOOR









CALL US 19372