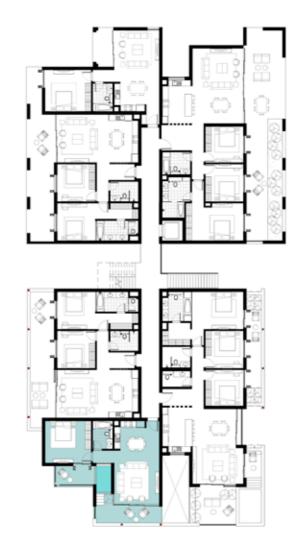

# BUILDINGS & UNIT TYPES —

#### HYBRID BUILDING

#### GROUND FLOOR

#### **HYBRID BUILDING**

#### FIRST FLOOR

#### SECOND FLOOR