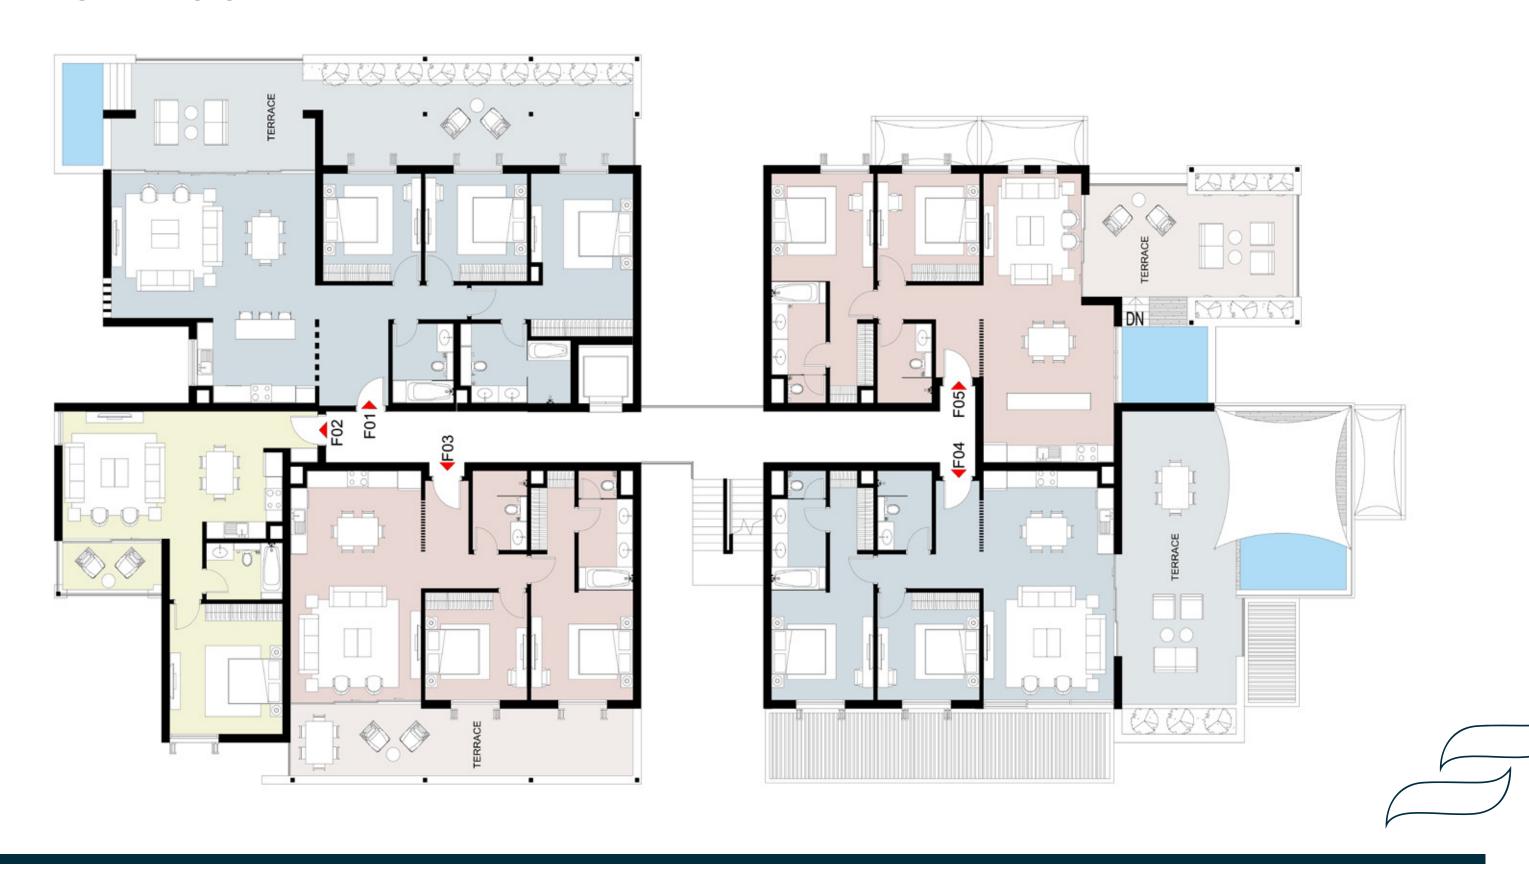

ement takes place. The Old Town is home to lots of restaurants, bars, shops and one of Sahl Hasheesh's most popular public beaches.







## DEGREES OF BEACH LIVING

270 degrees of breathtaking sea views, 270 days of beach living each year, five minutes walk from the Old Town's beach promenade and restaurant community. Perched on a hill behind the Old Town, 270 offers staggered topography that adds to the character of its design. The elevation offers serenity without compromising proximity.



## THE MASTER PLAN—



## SERENITY





## THE PROPERTIES



# PRIVACY & CONNECTIVITY —



## AMMENITIES







GROCERY

PHARMACY











HAIR SALON

RESTAURANTS & CAFES

SPA

# BUILDINGS & UNIT TYPES —





#### HYBRID BUILDING

#### GROUND FLOOR





#### **HYBRID BUILDING**

#### FIRST FLOOR



#### HYBRID BUILDING

#### SECOND FLOOR



#### SAMPLE UNIT TYPES

#### 1 BEDROOM - GROUND FLOOR









5 KEY PLAN-1BR TYPE 2- LOWER GROUND LEVEL 01

#### SAMPLE UNIT TYPES

#### 2 BEDROOM - FIRST FLOOR





4 KEY PLAN-2BR TYPE 1 - M&4 - LEVEL 01

#### SAMPLE UNIT TYPES

#### 3 BEDROOM - SECOND FLOOR









CALL US 19372