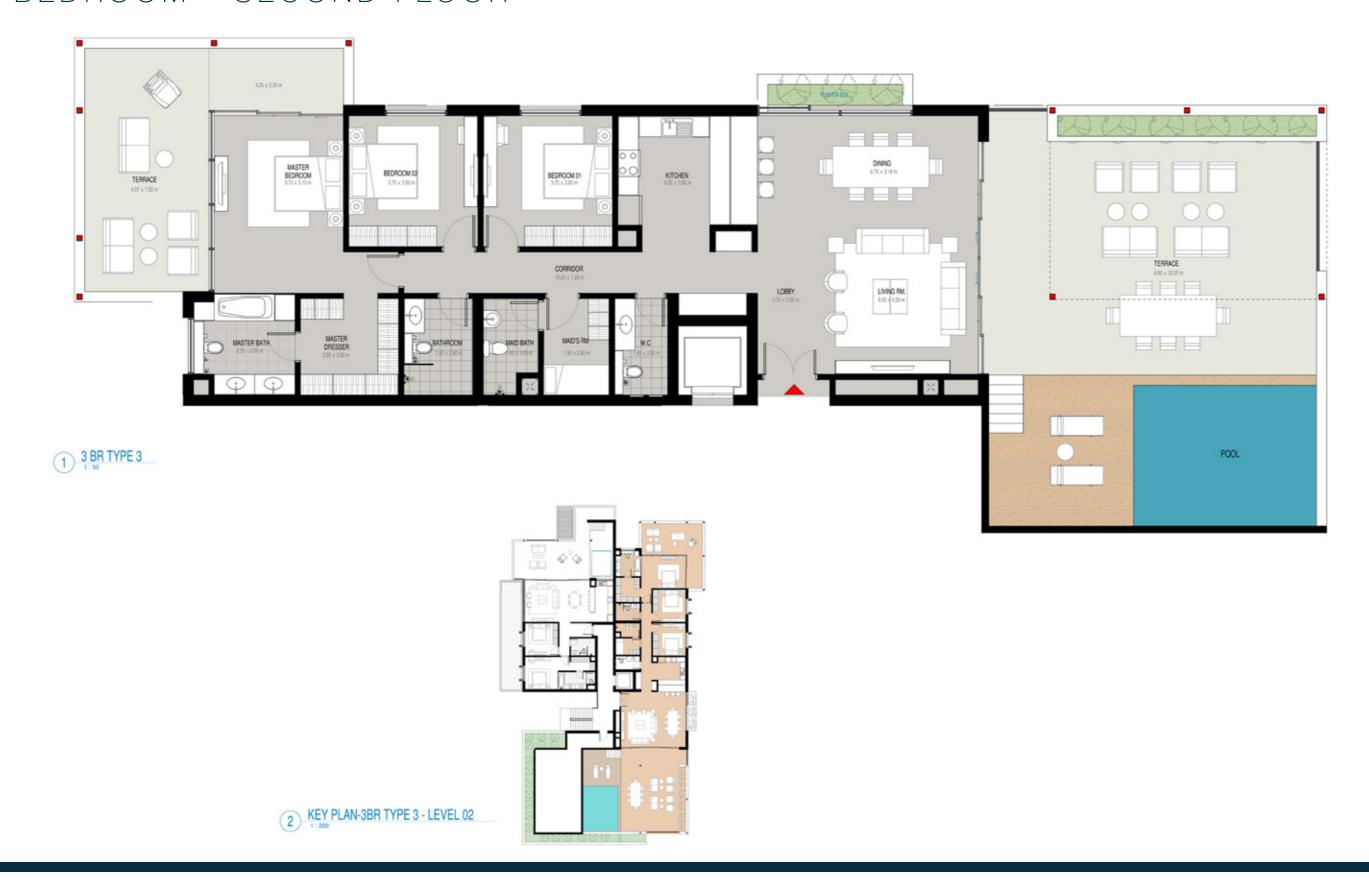

ant community. Perched on a hill behind the Old Town, 270 offers staggered topography that adds to the character of its design. The elevation offers serenity without compromising proximity.



## THE MASTER PLAN—



## SERENITY





## THE PROPERTIES



# PRIVACY & CONNECTIVITY —



## AMMENITIES







GROCERY

PHARMACY











HAIR SALON

RESTAURANTS & CAFES

SPA

# BUILDINGS & UNIT TYPES —





#### HYBRID BUILDING

#### GROUND FLOOR





#### **HYBRID BUILDING**

#### FIRST FLOOR



#### HYBRID BUILDING

#### SECOND FLOOR



#### SAMPLE UNIT TYPES

#### 1 BEDROOM - GROUND FLOOR









5 KEY PLAN-1BR TYPE 2- LOWER GROUND LEVEL 01

#### SAMPLE UNIT TYPES

#### 2 BEDROOM - FIRST FLOOR





4 KEY PLAN-2BR TYPE 1 - M&4 - LEVEL 01

#### SAMPLE UNIT TYPES

#### 3 BEDROOM - SECOND FLOOR









CALL US 19372