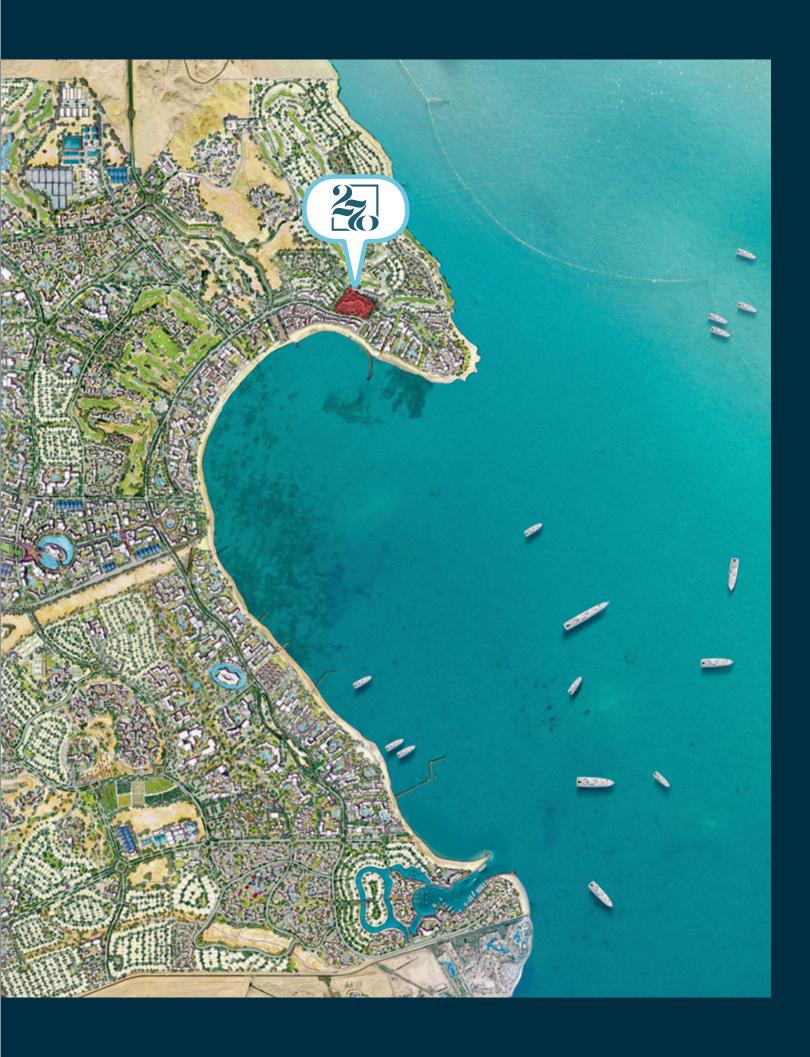

The Egyptian Resorts Company - ERC, is one of Egypt's leading developers of international resort town communities. Its flagship development project in Sahl Hasheesh, is a fully-integrated beach community spread over twelve million square meters, along an exquisite 12km bay located on Egypt's Red Sea coast just 15 minutes South of Hurghada International Airport. Sahl Hasheesh is cradled by the bay to the East and rugged mountains to the West, which serve as a stunning scenic backdrop to the over three thousand hotel rooms and two thousand residential units currently in operation.

## DEGREES OF BEACH LIVING

270 degrees of breathtaking sea views, 270 days of beach living each year, five minutes walk from the Old Town's beach promenade and restaurant community. Perched on a hill behind the Old Town, 270 offers staggered topography that adds to the character of its design. The elevation offers serenity without compromising proximity.