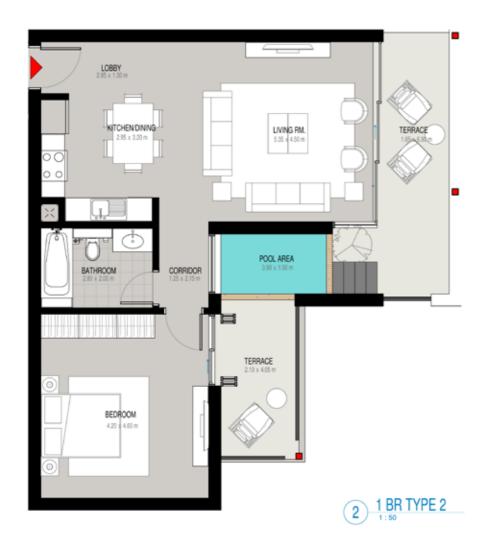

's most popular public beaches.







## DEGREES OF BEACH LIVING

270 degrees of breathtaking sea views, 270 days of beach living each year, five minutes walk from the Old Town's beach promenade and restaurant community. Perched on a hill behind the Old Town, 270 offers staggered topography that adds to the character of its design. The elevation offers serenity without compromising proximity.



## THE MASTER PLAN—



## SERENITY





## THE PROPERTIES



# PRIVACY & CONNECTIVITY —



## AMMENITIES







GROCERY

PHARMACY











HAIR SALON

RESTAURANTS & CAFES

SPA

# BUILDINGS & UNIT TYPES —





#### HYBRID BUILDING

#### GROUND FLOOR





#### **HYBRID BUILDING**

#### FIRST FLOOR



#### HYBRID BUILDING

#### SECOND FLOOR



#### SAMPLE UNIT TYPES

#### 1 BEDROOM - GROUND FLOOR









5 KEY PLAN-1BR TYPE 2- LOWER GROUND LEVEL 01

#### SAMPLE UNIT TYPES

#### 2 BEDROOM - FIRST FLOOR





4 KEY PLAN-2BR TYPE 1 - M&4 - LEVEL 01

#### SAMPLE UNIT TYPES

#### 3 BEDROOM - SECOND FLOOR









CALL US 19372