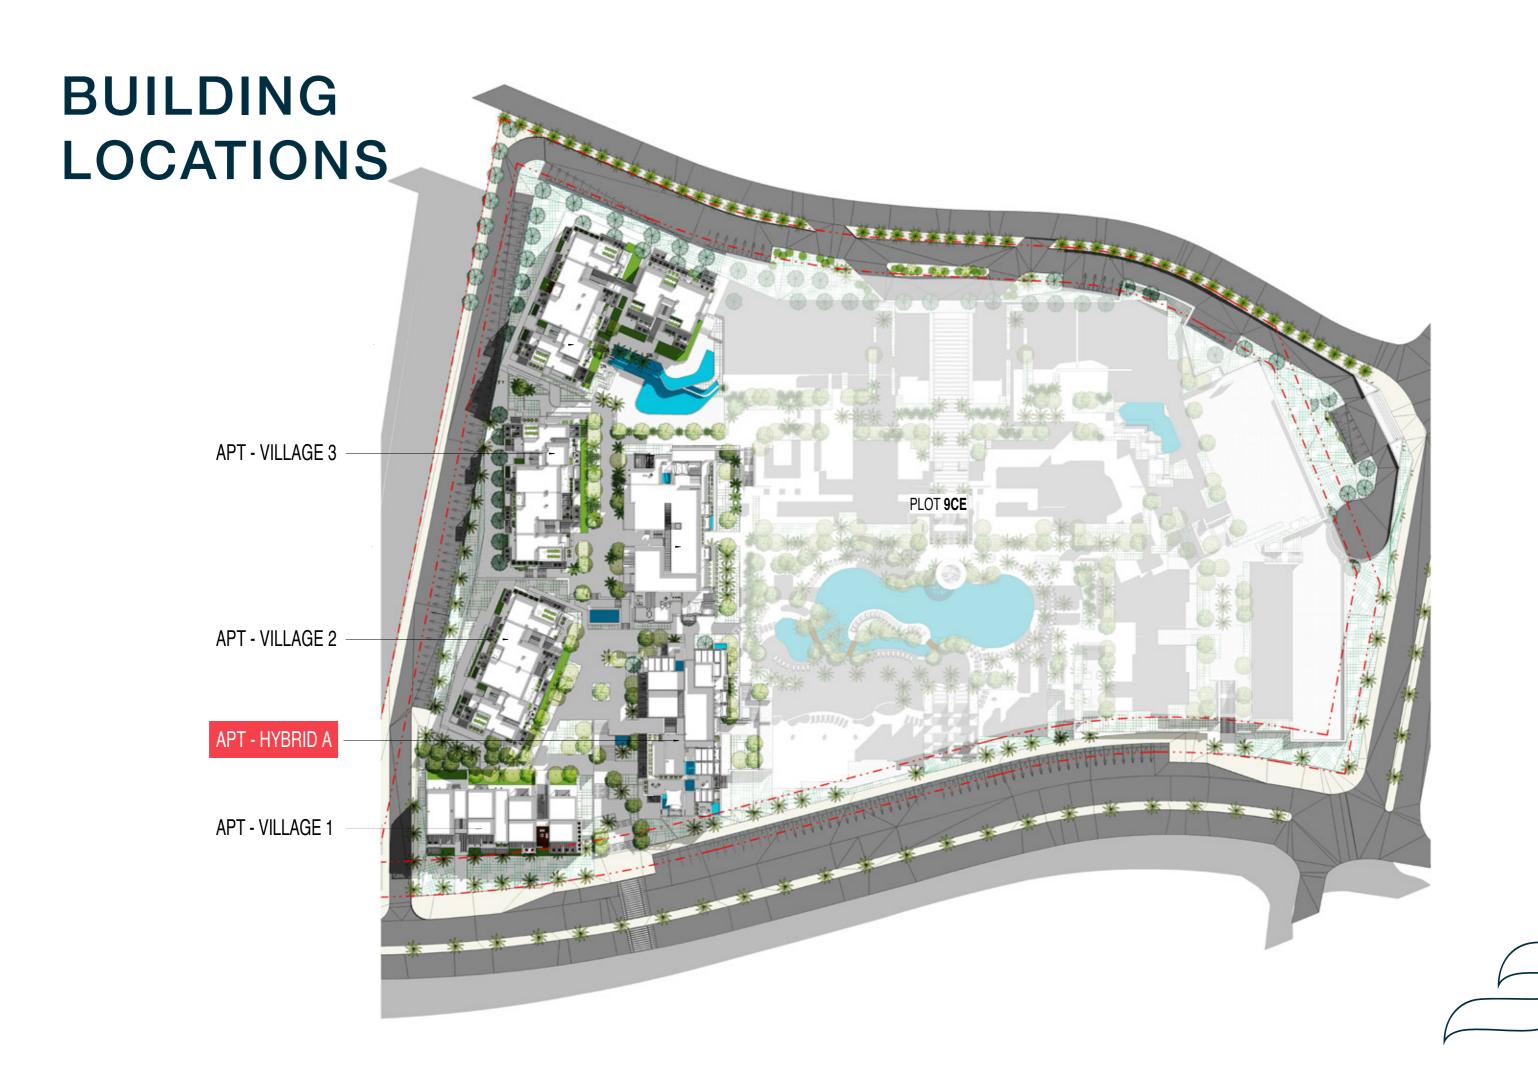

M OF BEACH





The Old Town district of Sahl Hasheesh is its main hub, where all the excitement takes place. The Old Town is home to lots of restaurants, bars, shops and one of Sahl Hasheesh's most popular public beaches.







## DEGREES OF BEACH LIVING

270 degrees of breathtaking sea views, 270 days of beach living each year, five minutes walk from the Old Town's beach promenade and restaurant community. Perched on a hill behind the Old Town, 270 offers staggered topography that adds to the character of its design. The elevation offers serenity without compromising proximity.



## THE MASTER PLAN—



## SERENITY





## THE PROPERTIES



# PRIVACY & CONNECTIVITY —



## AMMENITIES







GROCERY

PHARMACY











HAIR SALON

RESTAURANTS & CAFES

SPA

# BUILDINGS & UNIT TYPES —





#### HYBRID BUILDING

#### GROUND FLOOR





#### **HYBRID BUILDING**

#### FIRST FLOOR



#### HYBRID BUILDING

#### SECOND FLOOR



#### SAMPLE UNIT TYPES

#### 1 BEDROOM - GROUND FLOOR









5 KEY PLAN-1BR TYPE 2- LOWER GROUND LEVEL 01

#### SAMPLE UNIT TYPES

#### 2 BEDROOM - FIRST FLOOR





4 KEY PLAN-2BR TYPE 1 - M&4 - LEVEL 01

#### SAMPLE UNIT TYPES

#### 3 BEDROOM - SECOND FLOOR









CALL US 19372