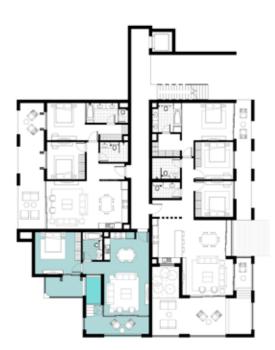

t popular public beaches.







## DEGREES OF BEACH LIVING

270 degrees of breathtaking sea views, 270 days of beach living each year, five minutes walk from the Old Town's beach promenade and restaurant community. Perched on a hill behind the Old Town, 270 offers staggered topography that adds to the character of its design. The elevation offers serenity without compromising proximity.



## THE MASTER PLAN—



## SERENITY





## THE PROPERTIES



# PRIVACY & CONNECTIVITY —



## AMMENITIES







GROCERY

PHARMACY











HAIR SALON

RESTAURANTS & CAFES

SPA

# BUILDINGS & UNIT TYPES —





#### HYBRID BUILDING

#### GROUND FLOOR





#### **HYBRID BUILDING**

#### FIRST FLOOR



#### HYBRID BUILDING

#### SECOND FLOOR



#### SAMPLE UNIT TYPES

#### 1 BEDROOM - GROUND FLOOR









5 KEY PLAN-1BR TYPE 2- LOWER GROUND LEVEL 01

#### SAMPLE UNIT TYPES

#### 2 BEDROOM - FIRST FLOOR





4 KEY PLAN-2BR TYPE 1 - M&4 - LEVEL 01

#### SAMPLE UNIT TYPES

#### 3 BEDROOM - SECOND FLOOR









CALL US 19372