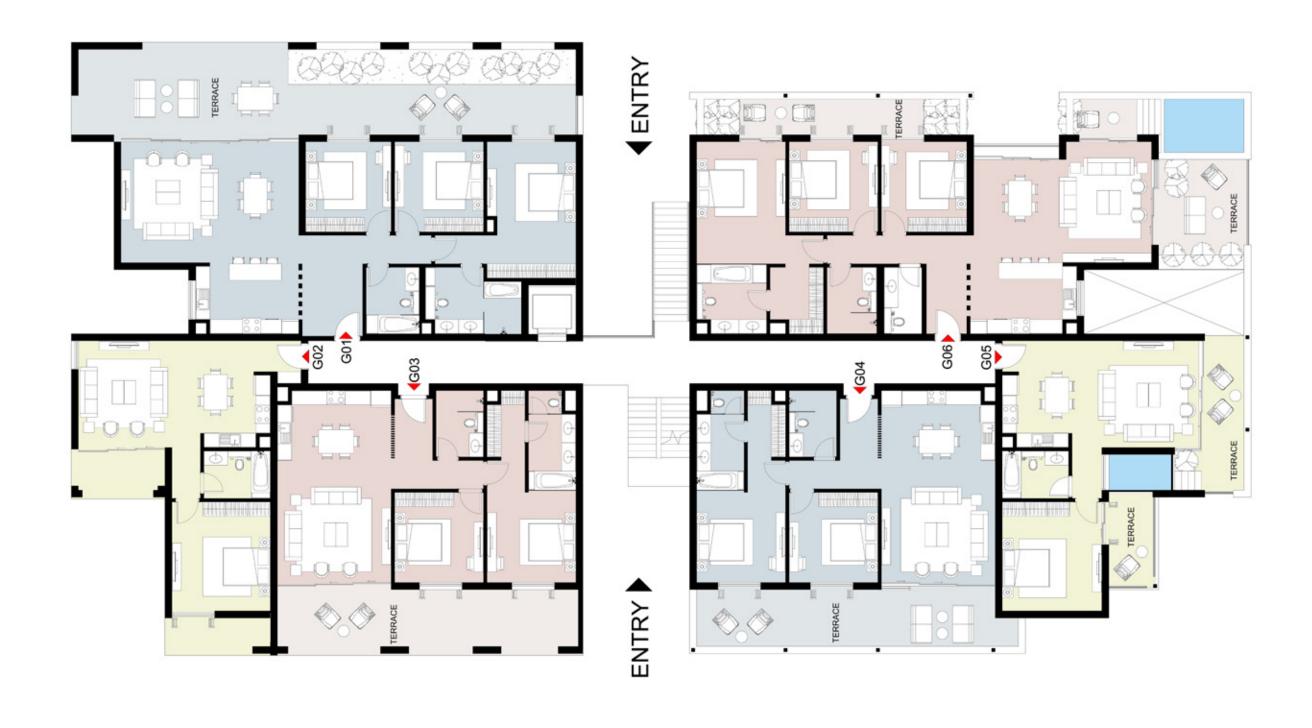

hl Hasheesh is its main hub, where all the excitement takes place. The Old Town is home to lots of restaurants, bars, shops and one of Sahl Hasheesh's most popular public beaches.







## DEGREES OF BEACH LIVING

270 degrees of breathtaking sea views, 270 days of beach living each year, five minutes walk from the Old Town's beach promenade and restaurant community. Perched on a hill behind the Old Town, 270 offers staggered topography that adds to the character of its design. The elevation offers serenity without compromising proximity.



## THE MASTER PLAN—



## SERENITY





## THE PROPERTIES



# PRIVACY & CONNECTIVITY —



## AMMENITIES







GROCERY

PHARMACY











HAIR SALON

RESTAURANTS & CAFES

SPA

# BUILDINGS & UNIT TYPES —





#### HYBRID BUILDING

#### GROUND FLOOR





#### **HYBRID BUILDING**

#### FIRST FLOOR



#### HYBRID BUILDING

#### SECOND FLOOR



#### SAMPLE UNIT TYPES

#### 1 BEDROOM - GROUND FLOOR









5 KEY PLAN-1BR TYPE 2- LOWER GROUND LEVEL 01

#### SAMPLE UNIT TYPES

#### 2 BEDROOM - FIRST FLOOR





4 KEY PLAN-2BR TYPE 1 - M&4 - LEVEL 01

#### SAMPLE UNIT TYPES

#### 3 BEDROOM - SECOND FLOOR









CALL US 19372