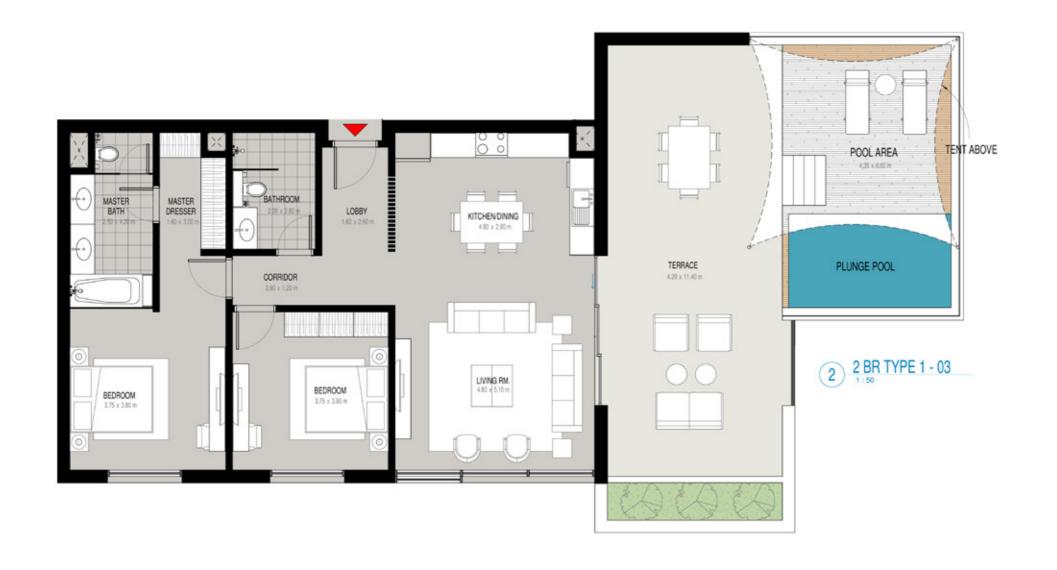

#### SAMPLE UNIT TYPES

#### 2 BEDROOM - FIRST FLOOR

4 KEY PLAN-2BR TYPE 1 - M&4 - LEVEL 01