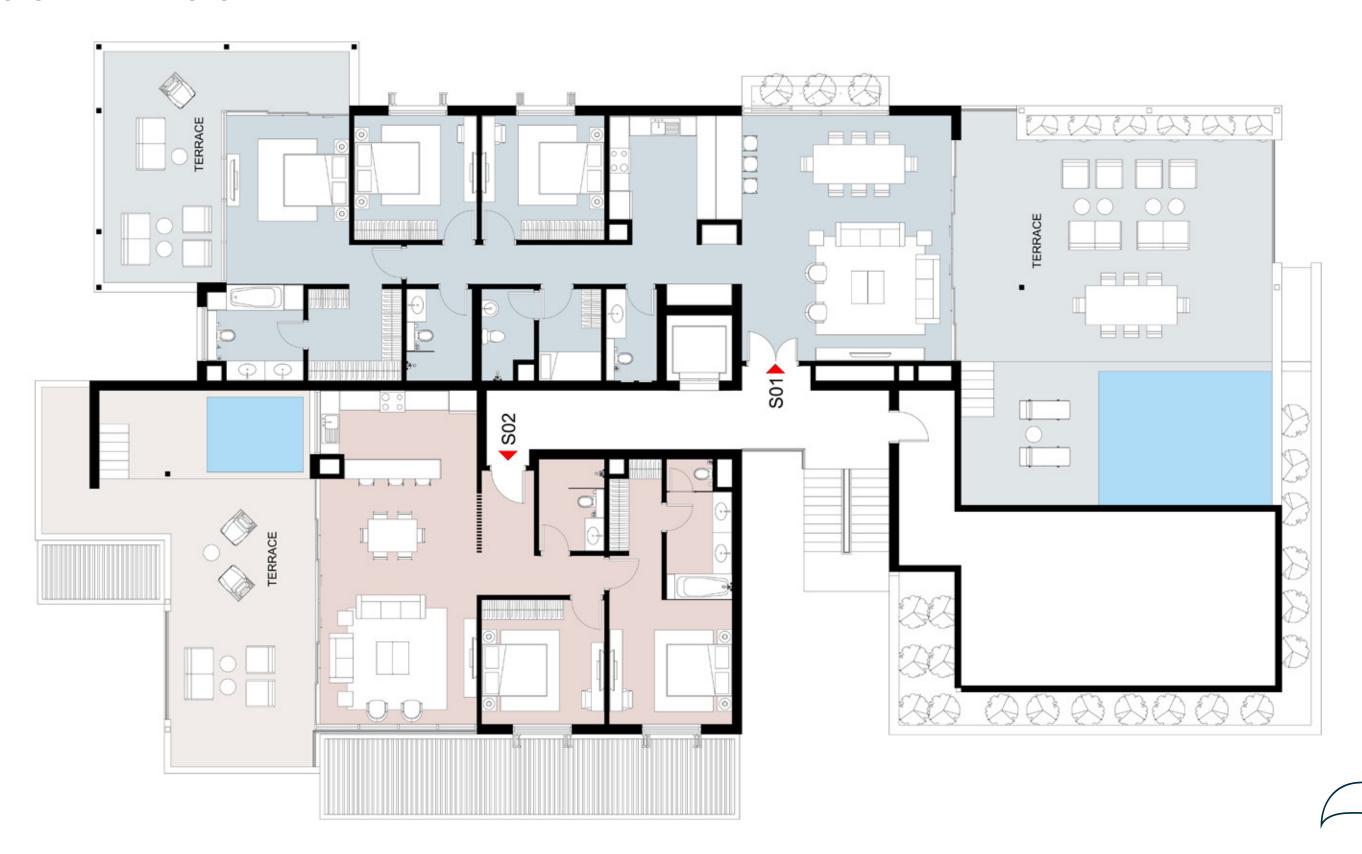

lots of restaurants, bars, shops and one of Sahl Hasheesh's most popular public beaches.







## DEGREES OF BEACH LIVING

270 degrees of breathtaking sea views, 270 days of beach living each year, five minutes walk from the Old Town's beach promenade and restaurant community. Perched on a hill behind the Old Town, 270 offers staggered topography that adds to the character of its design. The elevation offers serenity without compromising proximity.



## THE MASTER PLAN—



## SERENITY





## THE PROPERTIES



# PRIVACY & CONNECTIVITY —



## AMMENITIES







GROCERY

PHARMACY











HAIR SALON

RESTAURANTS & CAFES

SPA

# BUILDINGS & UNIT TYPES —





#### HYBRID BUILDING

#### GROUND FLOOR





#### **HYBRID BUILDING**

#### FIRST FLOOR



#### HYBRID BUILDING

#### SECOND FLOOR



#### SAMPLE UNIT TYPES

#### 1 BEDROOM - GROUND FLOOR









5 KEY PLAN-1BR TYPE 2- LOWER GROUND LEVEL 01

#### SAMPLE UNIT TYPES

#### 2 BEDROOM - FIRST FLOOR





4 KEY PLAN-2BR TYPE 1 - M&4 - LEVEL 01

#### SAMPLE UNIT TYPES

#### 3 BEDROOM - SECOND FLOOR









CALL US 19372